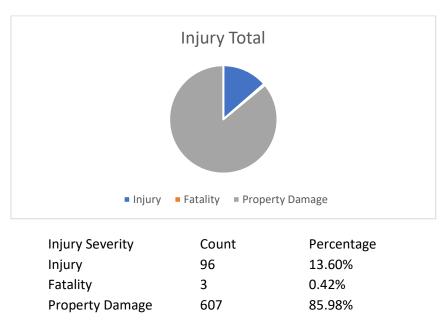

#### **Annual Statistics**

2022 Activity and Overall Comparison Traffic Crash Analysis Traffic Grants Traffic Stop and Bias Based Policing Analysis