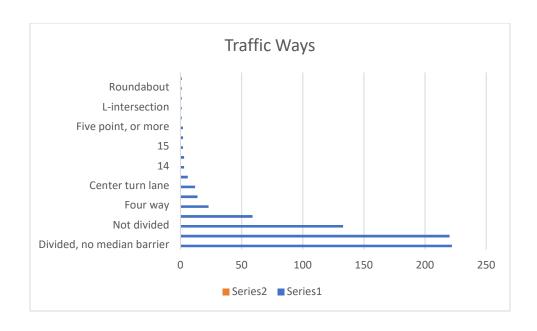

#### **Annual Statistics**

2022 Activity and Overall Comparison Traffic Crash Analysis Traffic Grants Traffic Stop and Bias Based Policing Analysis