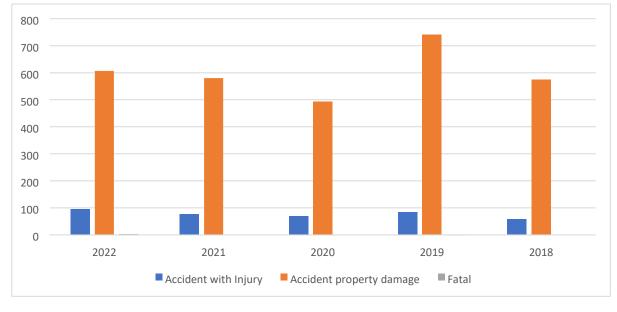

#### **Annual Statistics**

2022 Activity and Overall Comparison Traffic Crash Analysis Traffic Grants Traffic Stop and Bias Based Policing Analysis