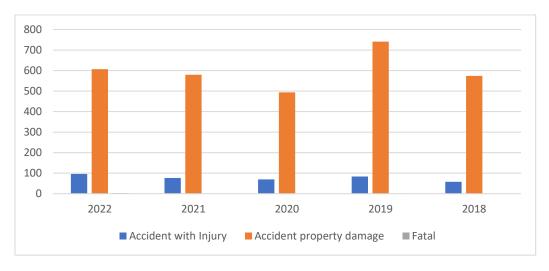

#### **Annual Statistics**

2022 Activity and Overall Comparison Traffic Crash Analysis Traffic Grants Traffic Stop and Bias Based Policing Analysis