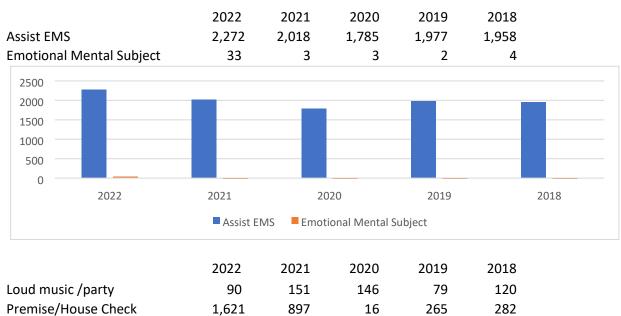

EHICLE                                | 6     |
| UNWANTED SUBJECT                                   | 146   |
| VEHICLE ALARM                                      | 5     |
| VEHICULAR HIJACKING/INVASION (IN PROG/JUST OCC)    | 1     |
| VIOLATION OF ORDER OF PROTECTION                   | 14    |
| VIOLATION OF ORDER OF PROTECTION (IN PROG/JUST OCC | 3     |
| VIOLATION OF VILLAGE ORDINANCE                     | 8     |
| VIOLENT OFFENDER REGISTRATION                      | 1     |
| VISITATION VIOLATION/INTERFERENCE                  | 2     |
| WARRANT SERVICE/ARREST/WANTED PERSON               | 13    |
| WATER MAIN BREAK                                   | 39    |
| ** TOTAL **                                        | 13151 |

# Norridge Police Calls for Service 2018-2022 Comparison





|                          | 2022 | 2021 | 2020 | 2019 | 2018 |
|--------------------------|------|------|------|------|------|
| Accident with Injury     | 96   | 77   | 70   | 84   | 58   |
| Accident property damage | 607  | 580  | 494  | 741  | 574  |
| Fatal                    | 3    | 0    | 0    | 1    | 0    |



|                     | 2022  | 2021 | 2020 | 2019  | 2018  |
|---------------------|-------|------|------|-------|-------|
| Traffic Stop        | 1,452 | 804  | 761  | 2,023 | 2,259 |
| Fleeing and Eluding | 8     | 3    | 1    | 0     | 0     |



|                      | 2022 | 2021 | 2020 | 2019 | 2018 |
|----------------------|------|------|------|------|------|
| Battery              | 44   | 34   | 26   | 44   | 43   |
| Domestic Disturbance | 164  | 126  | 166