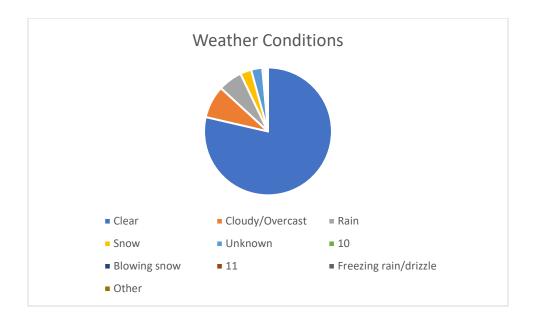

#### **Annual Statistics**

2022 Activity and Overall Comparison Traffic Crash Analysis Traffic Grants Traffic Stop and Bias Based Policing Analysis