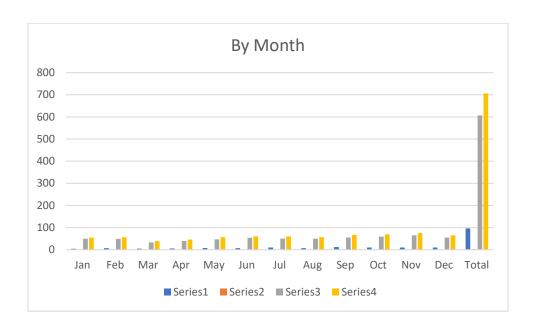

#### **Annual Statistics**

2022 Activity and Overall Comparison Traffic Crash Analysis Traffic Grants Traffic Stop and Bias Based Policing Analysis