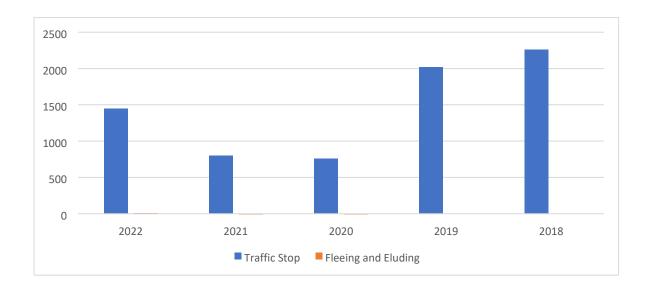

#### **Annual Statistics**

2022 Activity and Overall Comparison Traffic Crash Analysis Traffic Grants Traffic Stop and Bias Based Policing Analysis