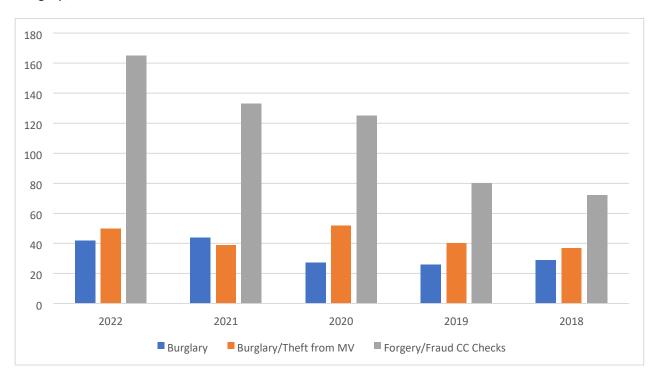

#### **Annual Statistics**

2022 Activity and Overall Comparison Traffic Crash Analysis Traffic Grants Traffic Stop and Bias Based Policing Analysis