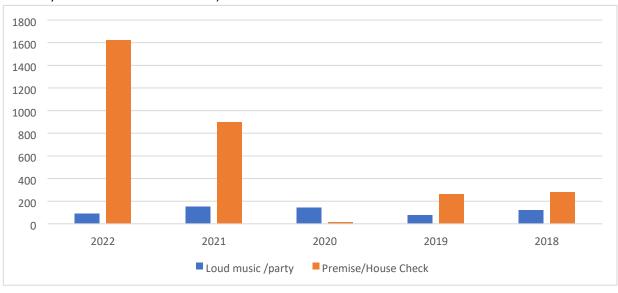

ICLE                                | 6     |
| UNWANTED SUBJECT                                   | 146   |
| VEHICLE ALARM                                      | 5     |
| VEHICULAR HIJACKING/INVASION (IN PROG/JUST OCC)    | 1     |
| VIOLATION OF ORDER OF PROTECTION                   | 14    |
| VIOLATION OF ORDER OF PROTECTION (IN PROG/JUST OCC | 3     |
| VIOLATION OF VILLAGE ORDINANCE                     | 8     |
| VIOLENT OFFENDER REGISTRATION                      | 1     |
| VISITATION VIOLATION/INTERFERENCE                  | 2     |
| WARRANT SERVICE/ARREST/WANTED PERSON               | 13    |
| WATER MAIN BREAK                                   | 39    |
| ** TOTAL **                                        | 13151 |

# Norridge Police Calls for Service 2018-2022 Comparison





|                          | 2022 | 2021 | 2020 | 2019 | 2018 |
|--------------------------|------|------|------|------|------|
| Accident with Injury     | 96   | 77   | 70   | 84   | 58   |
| Accident property damage | 607  | 580  | 494  | 741  | 574  |
| Fatal                    | 3    | 0    | 0    | 1    | 0    |



|                     | 2022  | 2021 | 2020 | 2019  | 2018  |
|---------------------|-------|------|------|-------|-------|
| Traffic Stop        | 1,452 | 804  | 761  | 2,023 | 2,259 |
| Fleeing and Eluding | 8     | 3    | 1    | 0     | 0     |



|                      | 2022 | 2021 | 2020 | 2019 | 2018 |
|----------------------|------|------|------|------|------|
| Battery              | 44   | 34   | 26   | 44   | 43   |
| Domestic Disturbance | 164  | 126  | 166