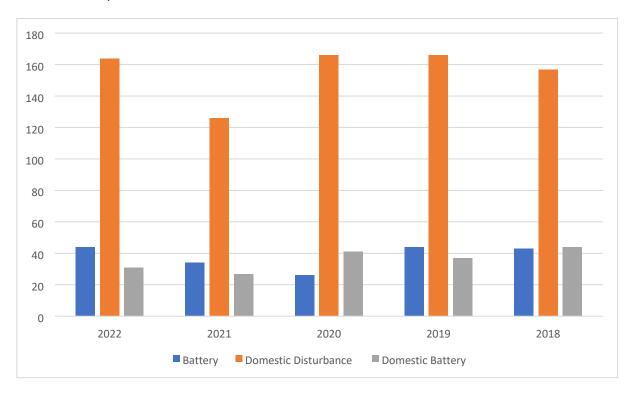

#### **Annual Statistics**

2022 Activity and Overall Comparison Traffic Crash Analysis Traffic Grants Traffic Stop and Bias Based Policing Analysis